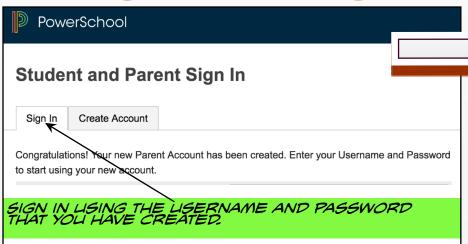

YOU MUST CREATE YOUR OWN USERNAME AND PASSWORD.

YOU NEED THE ACCESS ID AND ACCESS PASSWORD PROVIDED FOR EACH OF YOUR STUDENTS IN ORDER TO DO THIS.

YOU MAY ENTER UP TO 7 STUDENTS INTO ONE PARENT ACCOUNT.