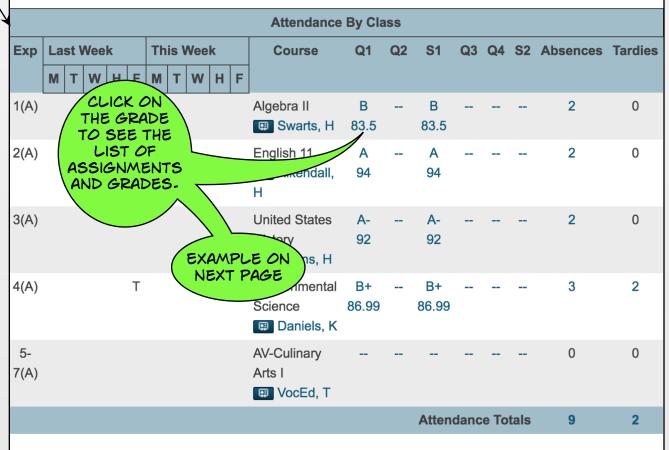

Google play

THE GRADES AND ATTENDANCE PAGE WILL BE YOUR FIRST STOP. IT SHOWS CURRENT ATTENDANCE AND GRADES. RANK AND GPA REFLECT THE STUDENT'S CUMULATIVE EFFORTS UP TO THE END OF THE LAST SEMESTER.

GPA: 2.73

Class Rank: 119 out of 214

Show dropped classes also