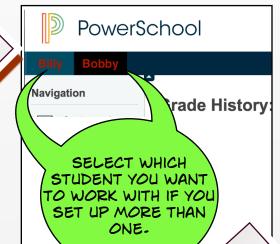

YOU MUST CREATE YOUR OWN USERNAME AND PASSWORD.

YOU NEED THE ACCESS ID AND ACCESS PASSWORD PROVIDED FOR EACH OF YOUR STUDENTS IN ORDER TO DO THIS.

YOU MAY ENTER UP TO 7 STUDENTS INTO ONE PARENT ACCOUNT.