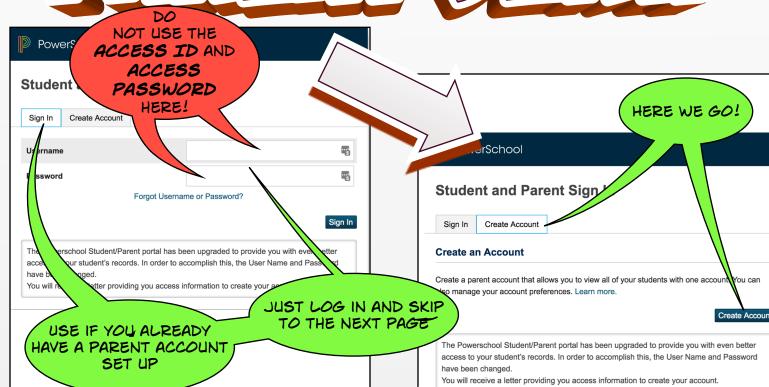

Father

BEFORE YOU BEGIN, MAKE SURE YOU HAVE THE ACCESS ID AND ACCESS PASSWORD FOR EACH STUDENT YOU WANT TO REGISTER TO YOUR ACCOUNT...

THIS IS WHERE YOU SET UP YOUR OWN ACCOUNT...

THE ACCESS ID AND ACCESS PASSWORDS ARE NOT USED TO LOG IN TO YOUR ACCOUNT.

YOU MUST CREATE YOUR OWN USERNAME AND PASSWORD.

YOU NEED THE ACCESS ID AND ACCESS PASSWORD PROVIDED FOR EACH OF YOUR STUDENTS IN ORDER TO DO THIS.

YOU MAY ENTER UP TO 7 STUDENTS INTO ONE PARENT ACCOUNT.