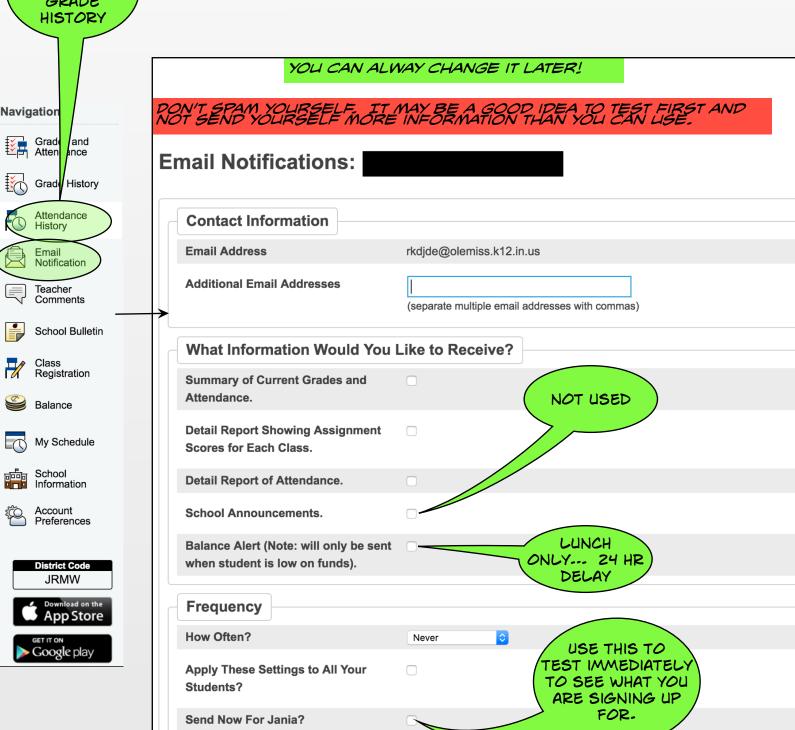

### Navigation

SIMILAR IN FUNCTION TO GRADE HISTORY EMAIL NOTIFICATION ALLOWS YOU TO SET UP YOUR EMAIL TO RECEIVE REPORTS WITH SPECIFIC INFORMATION AT SPECIFIC INTERVALS.

Submit

YOU CAN
DOWNLOAD
POWERSCHOOL
MOBILE TO YOUR
MOBILE
DEVICE